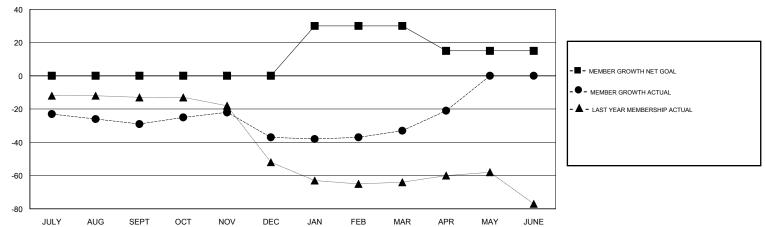

## GOALS AND ACTUAL MEMBERS CUMULATIVE

| DROPPED CLUBS: 1  DROPPED MEMBERS |    | 18 CLUBS OF 35 ADDED 1 OR MORE<br>NEW MEMBERS | GENDER DISTRIBUTION  MALE 714 (64.09%)  FEMALE 400 (35.91%)  Women Percentage Fiscal Year Goal: 40% |     |
|-----------------------------------|----|-----------------------------------------------|-----------------------------------------------------------------------------------------------------|-----|
| DECEASED                          | 16 | CLICK HERE FOR CUMULATIVE  MEMBERSHIP DATA    | TOTAL FAMILY UNIT MEMBERS                                                                           | 238 |
| CLUB CANCELLED                    | 0  |                                               |                                                                                                     | 100 |
| OTHER                             | 77 |                                               | FAMILY MEMBERS PAYING HALF DUES                                                                     | 122 |
| TOTAL                             | 93 |                                               |                                                                                                     |     |