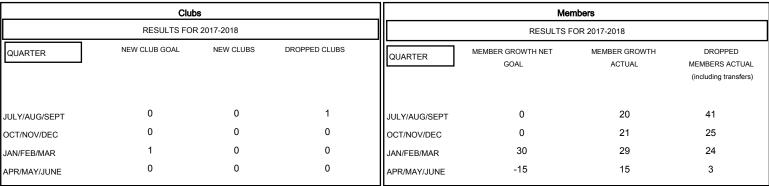

## MONTHLY MEMBERSHIP PROGRESS REPORT

District 45

Results as of: 04/30/2018

## GMT: MAHESH CHITNIS LOCATION VERMONT GMT CA



## GOALS AND ACTUAL NEW CLUBS CUMULATIVE



## GOALS AND ACTUAL MEMBERS CUMULATIVE



| DROPPED CLUBS: 1  DROPPED MEMBERS |    | 18 CLUBS OF 35 ADDED 1 OR MORE<br>NEW MEMBERS | GENDER DISTRIBUTION  MALE 714 (64.09%)  FEMALE 400 (35.91%)  Women Percentage Fiscal Year Goal: 40% |     |
|-----------------------------------|----|-----------------------------------------------|-----------------------------------------------------------------------------------------------------|-----|
| DECEASED                          | 16 | CLICK HERE FOR CUMULATIVE  MEMBERSHIP DATA    | TOTAL FAMILY UNIT MEMBERS                                                                           | 238 |
| CLUB CANCELLED                    | 0  |                                               |